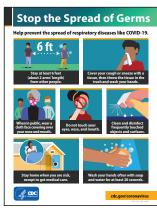

#### **Floor Decals**

Distance Decal Style 1

Arrow Style 1

Arrow Style 2

**Informational Signs** 

Social Distancing Floor Stripes

**Window Clings** 

**Window Decals** 