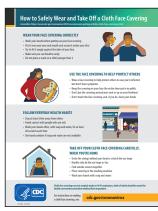

## COVID-19 REOPENING PACKAGE \$130+Shipping

Floor Round Stickers 8" x 8" Qty-12

Social Distance Wall Stickers 8" x 8" Qty-5

Floor Arrow Stickers 3" x 7" Qty-15

Face Covering Window Cling 10" x 10" Qty-2

Employee Screening Sheet 8" x 11" Qty-2

Health Screening Sheet 8" x 11" Qty-2

Information Signs 13" x 19" Qty-4

Custom sizes and images available.

iconsigncompany.com