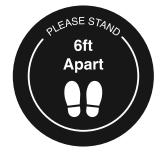

#### **Floor Decals**

Distance Decal Style 1

Arrow Style 1

Arrow Style 2

**Informational Signs** 

Social Distancing Floor Stripes

**Window Clings** 

**Window Decals** 