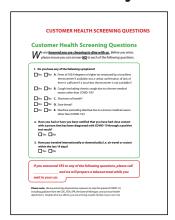

Health Screening Sheet 8" x 11" Qty-2

Information Signs 13" x 19" Qty-4

Custom sizes and images available.

iconsigncompany.com