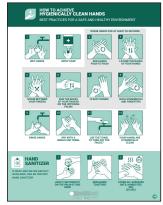

#### **Floor Decals**

Distance Decal Style 1

Arrow Style 1

Arrow Style 2

**Informational Signs** 

Social Distancing Floor Stripes

**Window Clings** 

**Window Decals** 