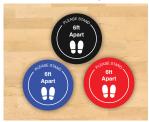

#### **Floor Decals**

Distance Decal Style 1

Arrow Style 1

Arrow Style 2

**Informational Signs** 

Social Distancing Floor Stripes

**Window Clings** 

**Window Decals** 